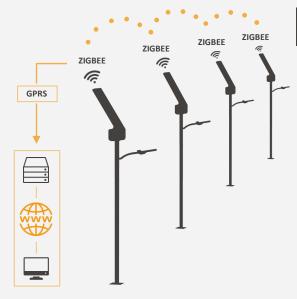

# "ilumek TELEMANAGEMENT SYSTEM

Online platform for the management and monitoring of the solar lamps.

- Customized system design
- ✓ Private server
- ✓ Warning / alarm system for operational issues
- ✓ Different access levels
- ✓ Data Export to Excel
- ✓ Remote diagnosis