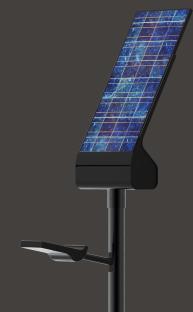

# MOON SERIES

Our intelligent solution for compact and aesthetic solar lighting. Well-cared lines. The perfect fit between efficiency and design.

# LUMINAIRE

| Type          | LED                  |
|---------------|----------------------|
| Power         | 20 - 50 W            |
| Rated voltage | 12 - 24 V            |
| Efficiency    | > 120 lm/W           |
| CCT           | 3000 - 4000 - 5700 K |

## **SOLAR PANEL**

| Type     | Monocrystalline / Polycrystalline |
|----------|-----------------------------------|
| Power    | From 60 Wp                        |
| Lifespan | More than 25 years                |

#### **BATTERY**

| Type                       | VRLA ( GEL or AGM) |
|----------------------------|--------------------|
| Capacity                   | 100 - 210 Ah       |
| Maximum depth of discharge | 50%                |
| Autonomy                   | 2 - 5 days         |

### COLUMN

| Height                | 4 - 7 meters             |
|-----------------------|--------------------------|
| Material              | Hot dip galvanised steel |
| Corrosion resistance  | > 15 years               |
| Additional protection | Polyester powder coating |
| Optional treatment    | Antigraffiti protection  |
| Wind resistance       | 120 km/h                 |