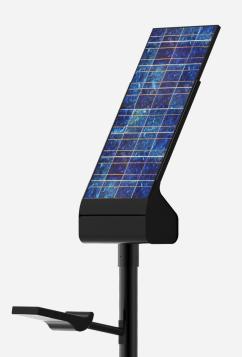

# MOON SERIES

Our intelligent solution for compact and aesthetic solar lighting. Well-cared lines. The perfect fit between efficiency and design.

# LUMINAIRE

| Type          | LED                  |
|---------------|----------------------|
| Power         | 20 - 50 W            |
| Rated voltage | 12 - 24 V            |
| Efficiency    | > 120 lm/W           |
| CCT           | 3000 - 4000 - 5700 K |

## **SOLAR PANEL**

| Type     | Monocrystalline / Polycrystalline |
|----------|-----------------------------------|
| Power    | From 60 Wp                        |
| Lifespan | More than 25 years                |

#### **BATTERY**

| Type                       | VRLA ( GEL or AGM) |
|----------------------------|--------------------|
| Capacity                   | 100 - 210 Ah       |
| Maximum depth of discharge | 50%                |
| Autonomy                   | 2 - 5 days         |

### COLUMN

| Height                | 4 - 7 meters             |
|-----------------------|--------------------------|
| Material              | Hot dip galvanised steel |
| Corrosion resistance  | > 15 years               |
| Additional protection | Polyester powder coating |
| Optional treatment    | Antigraffiti protection  |
| Wind resistance       | 120 km/h                 |