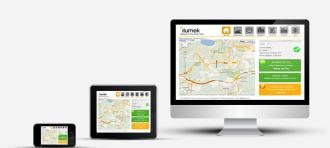

## "ilumek TELEMANAGEMENT SYSTEM

Online platform for the management and monitoring of the solar lamps.

- ✓ Customized system design
- ✓ Private server
- ✓ Warning / alarm system for operational issues
- ✓ Different access levels
- ✓ Data Export to Excel
- ✓ Remote diagnosis