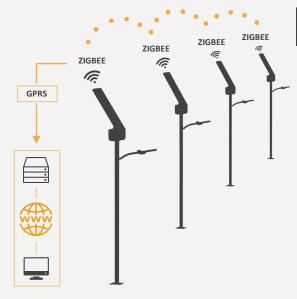

## KENLOK INTELLIGENT CONTROL UNIT

- Light control algorithm for greater battery autonomy
- Factory custom lighting programming
- Energy resources optimization to maximize the durability of the system
- Voltage and temperature measurement system
- Automatic daylight saving time adjustment
- Total control of streetlight parameters

## "ilumek TELEMANAGEMENT SYSTEM

Online platform for the management and monitoring of the solar lamps.

- ✓ Customized system design
- ✓ Private server
- ✓ Warning / alarm system for operational issues
- ✓ Different access levels
- ✓ Data Export to Excel
- ✓ Remote diagnosis