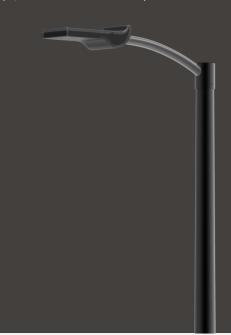

# SKYLINE SERIES

The intelligent solar lighting solution specially designed for highways, roundabouts and special roads.

Anti-vandalism design

( 0 emissions to the atmosphere

Personalized study of needs

### COLUMN

| Height                | 9 - 12 meters            |
|-----------------------|--------------------------|
| Material              | Hot dip galvanised steel |
| Corrosion resistance  | > 15 years               |
| Additional protection | Polyester powder coating |
| Optional treatment    | Antigraffiti protection  |
| Wind resistance       | 120 km/h                 |