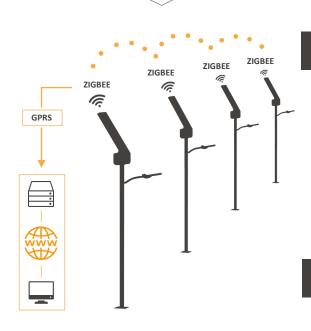

## Ilumek TELEMANAGEMENT SYSTEM

Online platform for the management and monitoring of the solar lamps.

- 🧹 Customized system design
- 🧹 Private server
- Warning / alarm system for operational issues
- ✓ Different access levels
- ✓ Data Export to Excel
- ✓ Remote diagnosis