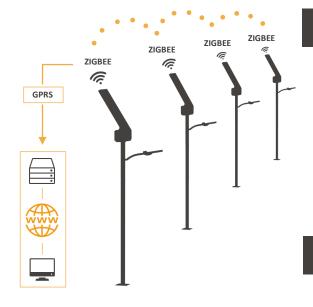

## Iumek TELEMANAGEMENT SYSTEM

Online platform for the management and monitoring of the solar lamps.

- Customized system design
- 🧹 Private server
- Warning / alarm system for operational issues
- ✓ Different access levels
- ✓ Data Export to Excel
- 🗸 Remote diagnosis