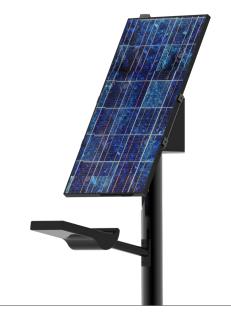

# URBAN SERIES

The ideal solar lighting solution for integration in rural roads, garden areas, bike lanes, pedestrian walks, parks and playgrounds.

# FEATURES

L

| UMINAIRE      |                      |
|---------------|----------------------|
| Туре          | LED                  |
| Power         | 20 - 50 W            |
| Rated voltage | 12 - 24 V            |
| Efficiency    | > 120 lm/W           |
| ССТ           | 3000 - 4000 - 5700 K |

### SOLAR PANEL

| Туре     | Monocrystalline / Polycrystalline |
|----------|-----------------------------------|
| Power    | From 60 Wp                        |
| Lifespan | More than 25 years                |

## COLUMN

| Height                | 4 - 7 meters             |
|-----------------------|--------------------------|
| Material              | Hot dip galvanised steel |
| Corrosion resistance  | > 15 years               |
| Additional protection | Polyester powder coating |
| Optional treatment    | Antigraffiti protection  |
| Wind resistance       | 120 km/h                 |