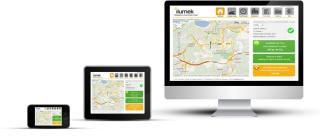

## Iumek TELEMANAGEMENT SYSTEM

Online platform for the management and monitoring of the solar lamps.

- Customized system design
- 🧹 Private server
- Warning / alarm system for operational issues
- ✓ Different access levels
- ✓ Data Export to Excel
- 🗸 Remote diagnosis