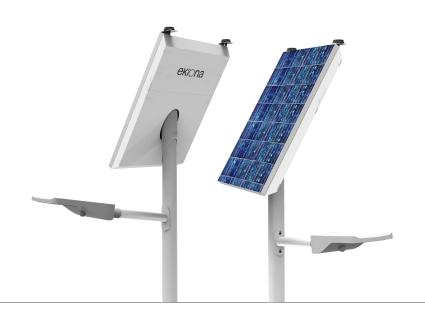

# OLINTU SERIES

The most efficient smart solar solution with lithium battery. Compact design with smooth, minimalist lines.

Anti-vandalism design

0 emissions to the atmosphere

?) Personalized study of needs

## LUMINAIRE

| Type          | LED                  |
|---------------|----------------------|
| Power         | 20 - 50 W            |
| Rated voltage | 12 -14 V             |
| Efficiency    | > 150 lm/W           |
| CCT           | 3000 - 4000 - 5700 K |

#### **SOLAR PANEL**

| Туре     | Monocrystalline / Polycrystalline |
|----------|-----------------------------------|
| Power    | 60 - 200 Wp                       |
| Lifespan | More than 25 years                |

#### **BATTERY**

| Type                       | Li-lon (LiFePO4) |
|----------------------------|------------------|
| Capacity                   | 20 - 100 Ah      |
| Maximum depth of discharge | 80%              |
| Autonomy                   | 2 - 5 days       |

#### COLUMN

| Height               | 4 - 7 m                  |
|----------------------|--------------------------|
| Material             | Hot dip galvanised steel |
| Corrosion resistance | > 15 years               |
| Optional protection  | Polyester powder coating |
| Optional treatment   | Antigraffiti protection  |
| Wind resistance      | 120 km/h                 |