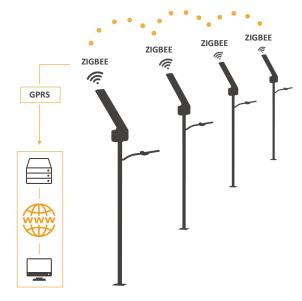

## "ilumek TELEMANAGEMENT SYSTEM

Online plataform for the management and monitoring of the solar lamps

- ✓ Private server
- √ Warning / alarm system for operational issues
- ✓ Different access levels
- ✓ Data Export to Excel
- ✓ Remote diagnosis