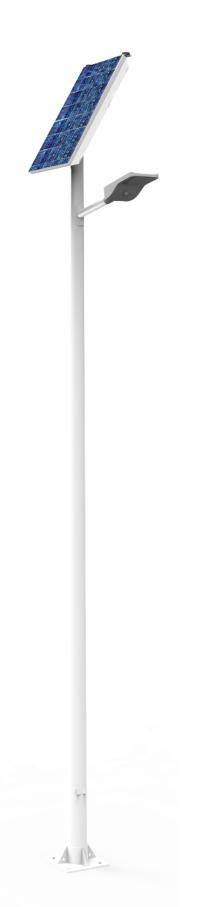

# OLINTU SERIES

The most efficient smart solar solution with lithium battery. Compact design with smooth, minimalist lines.

Anti-vandalism design

0 emissions to the atmosphere

?) Personalized study of needs

## LUMINAIRE

| Type          | LED                  |
|---------------|----------------------|
| Power         | 20 - 50 W            |
| Rated voltage | 12 -14 V             |
| Efficiency    | > 150 lm/W           |
| CCT           | 3000 - 4000 - 5700 K |

#### **SOLAR PANEL**

| Туре     | Monocrystalline / Polycrystalline |
|----------|-----------------------------------|
| Power    | 60 - 200 Wp                       |
| Lifespan | More than 25 years                |

#### **BATTERY**

| Type                       | Li-lon (LiFePO4) |
|----------------------------|------------------|
| Capacity                   | 20 - 100 Ah      |
| Maximum depth of discharge | 80%              |
| Autonomy                   | 2 - 5 days       |

#### COLUMN

| Height               | 4 - 7 m                  |
|----------------------|--------------------------|
| Material             | Hot dip galvanised steel |
| Corrosion resistance | > 15 years               |
| Optional protection  | Polyester powder coating |
| Optional treatment   | Antigraffiti protection  |
| Wind resistance      | 120 km/h                 |