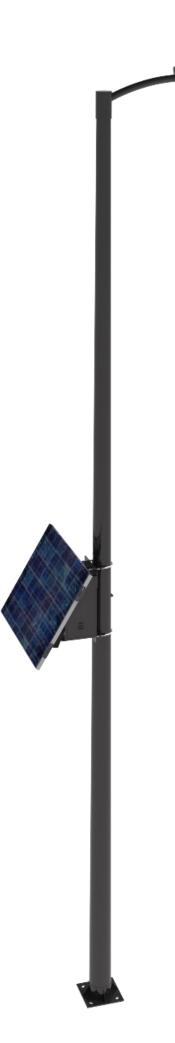

| COLUMN                 |                                                     |
|------------------------|-----------------------------------------------------|
| Height                 | 9 - 12 meters                                       |
| Material               | Hot dip galvanised steel                            |
| Corrosion resistance   | > 15 years                                          |
| Additional protections | Polyester powder coating<br>Antigraffiti protection |