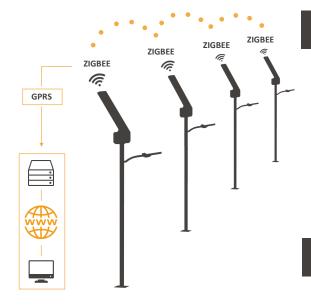

## Ilumek TELEMANAGEMENT SYSTEM

Online platform for the management and monitoring of the solar lamps.

- Customized system design
- 🧹 Private server
- Warning / alarm system for operational issues
- ✓ Different access levels
- ✓ Data Export to Excel
- ✓ Remote diagnosis