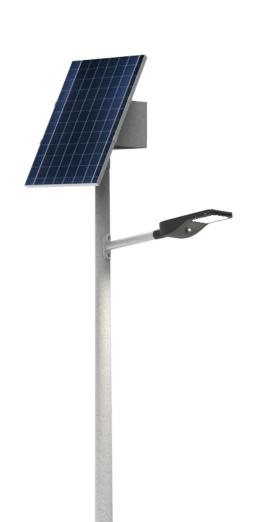

# URBAN SERIES

The ideal solar lighting solution for integration in rural roads, garden areas, bike lanes, pedestrian walks, parks and playgrounds.

## LUMINAIRE

| Туре          | LED                  |
|---------------|----------------------|
| Power         | 20 - 80 W            |
| Rated voltage | 12 - 24 V            |
| Efficiency    | > 150 lm/W           |
| ССТ           | 3000 - 4000 - 5700 K |

#### **SOLAR PANEL**

| Туре     | Monocrystalline / Polycrystalline |
|----------|-----------------------------------|
| Power    | 60 - 280 Wp                       |
| Lifespan | More than 25 years                |

#### **BATTERY**

| Type                       | VRLA ( GEL or AGM) |
|----------------------------|--------------------|
| Capacity                   | 100 - 210 Ah       |
| Maximum depth of discharge | 50%                |

#### COLUMN

| Height               | 4 - 7 meters             |
|----------------------|--------------------------|
| Material             | Hot dip galvanised steel |
| Corrosion resistance | > 15 years               |
| Optional protections | Antigraffiti protection  |
|                      | Polyester powder coating |