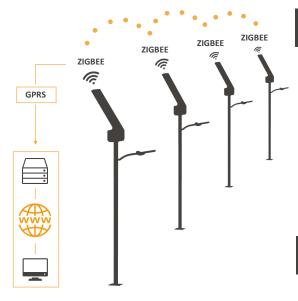

## ilumek TELEMANAGEMENT SYSTEM

Online platform for the management and monitoring of the solar lamps.

- ✓ Customized system design
- ✓ Private server
- ✓ Warning / alarm system for operational issues
- ✓ Different access levels
- ✓ Data Export to Excel
- ✓ Remote diagnosis