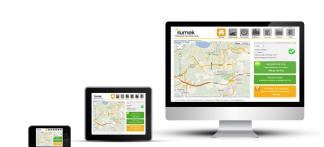

## ilumek TELEMANAGEMENT SYSTEM

Online platform for the management and monitoring of the solar lamps.

- ✓ Customized system design
- ✓ Private server
- ✓ Warning / alarm system for operational issues
- ✓ Different access levels
- ✓ Data Export to Excel
- ✓ Remote diagnosis