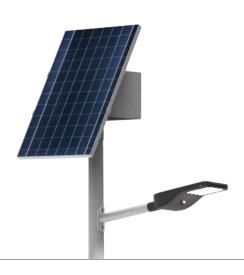

# URBAN SERIES

The ideal solar lighting solution for integration in rural roads, garden areas, bike lanes, pedestrian walks, parks and playgrounds.

## LUMINAIRE

| Туре          | LED                  |
|---------------|----------------------|
| Power         | 20 - 80 W            |
| Rated voltage | 12 - 24 V            |
| Efficiency    | > 150 lm/W           |
| ССТ           | 3000 - 4000 - 5700 K |

#### **SOLAR PANEL**

| Туре     | Monocrystalline / Polycrystalline |
|----------|-----------------------------------|
| Power    | 60 - 280 Wp                       |
| Lifespan | More than 25 years                |

#### **BATTERY**

| Type                       | VRLA ( GEL or AGM) |
|----------------------------|--------------------|
| Capacity                   | 100 - 210 Ah       |
| Maximum depth of discharge | 50%                |

#### COLUMN

| Height               | 4 - 7 meters             |
|----------------------|--------------------------|
| Material             | Hot dip galvanised steel |
| Corrosion resistance | > 15 years               |
| Optional protections | Antigraffiti protection  |
|                      | Polyester powder coating |